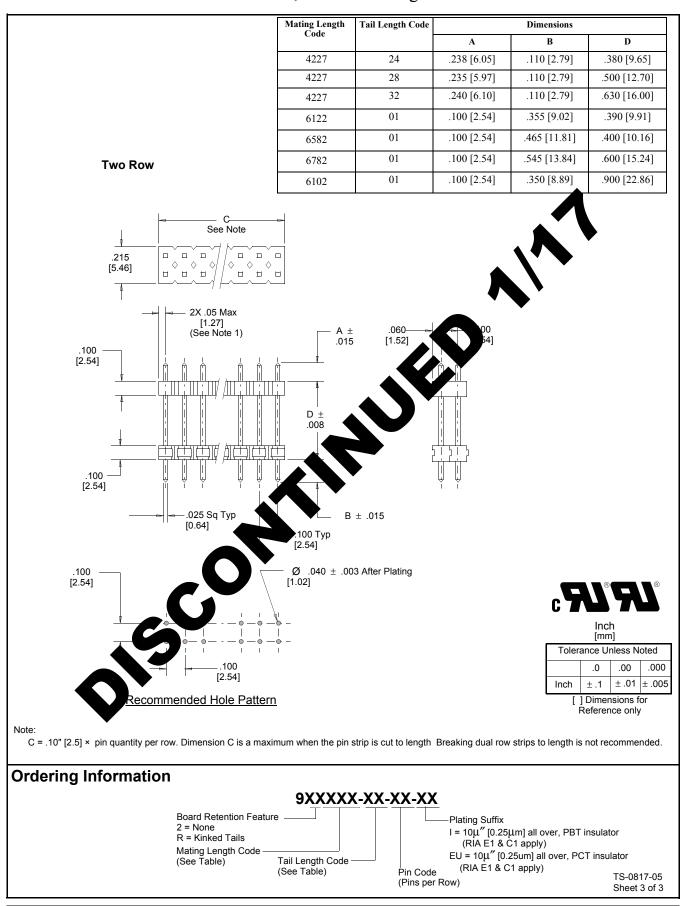

## 3M™ Pin Strip Header

.100" and .100" × .100" Dual Insulator, Board Stacking

929 Series

- 36 sizes (1 to 36) position
- Standard .025 inch square posts
- .100 inch spacing between posts
- Dual insulation
- Board pin retention feature available
- See Regulatory Information Appendix (RIA) for chemical compliance information.