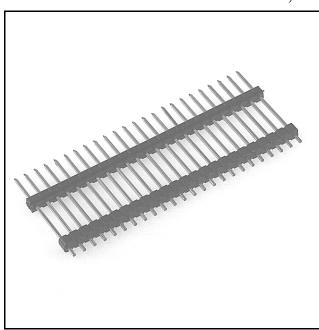

## 3M™ Pin Strip Header

.100" and .100" × .100" Dual Insulator, Board Stacking

929 Series

- 36 sizes (1 to 36) position
- Standard .025 inch square posts
- .100 inch spacing between posts
- Dual insulation
- Board pin retention feature available
- See Regulatory Information Appendix (RIA) for chemical compliance information.