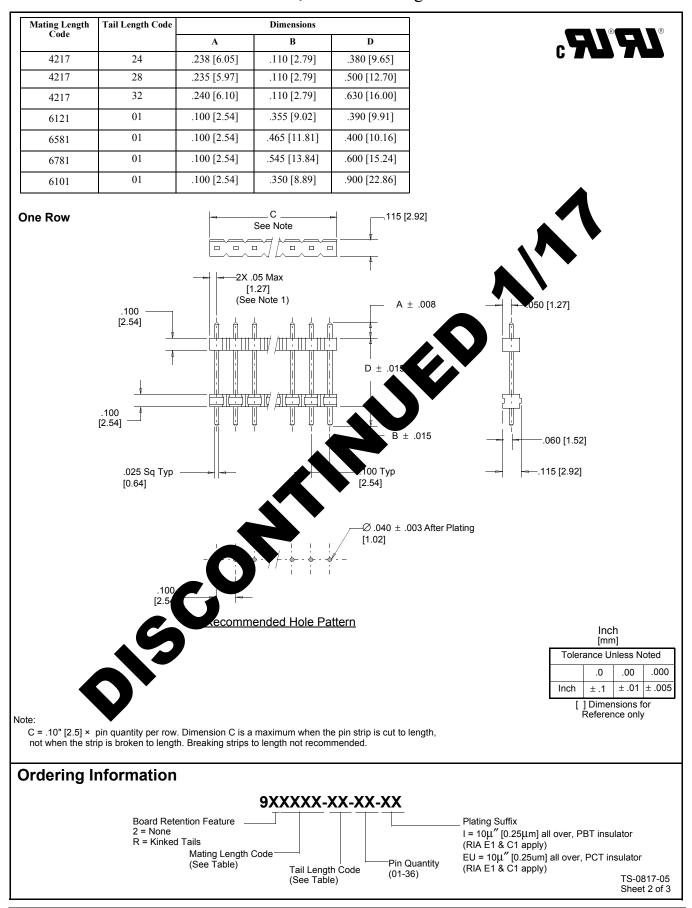

## 3M™ Pin Strip Header

.100" and .100" × .100" Dual Insulator, Board Stacking

929 Series

- 36 sizes (1 to 36) position
- Standard .025 inch square posts
- .100 inch spacing between posts
- Dual insulation
- Board pin retention feature available
- See Regulatory Information Appendix (RIA) for chemical compliance information.