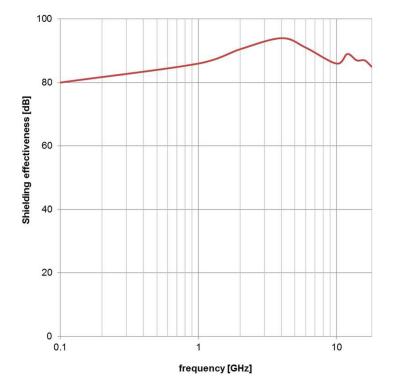

# F Typical Shielding Effectiveness:

valid for Ni/Cu layer only

|     |            |     |         | Projection                                                                                                                                        | WE-LT Conductive Shielding Gasket |  |  |
|-----|------------|-----|---------|---------------------------------------------------------------------------------------------------------------------------------------------------|-----------------------------------|--|--|
| 3.2 | 2014-02-12 | SSt | WJ      | Würth Elektronik eiSos GmbH & Co. KG<br>EMC & Inductive Solutions<br>Max-Eyth-Str. 1<br>74638 Waldenburg<br>Germany<br>Tel. +49 (0) 79 42 945 - 0 |                                   |  |  |
| 3.1 | 2013-04-24 | SSt | SSt     |                                                                                                                                                   | Order No.                         |  |  |
| 3.0 | 2013-01-17 | SSt | WJ      |                                                                                                                                                   | Rohs&Reach                        |  |  |
| 2.0 | 2011-08-22 | WJ  |         | www.we-online.com<br>eiSos@we-online.com                                                                                                          |                                   |  |  |
| REV | DATE       | BY  | CHECKED |                                                                                                                                                   | Size: square                      |  |  |