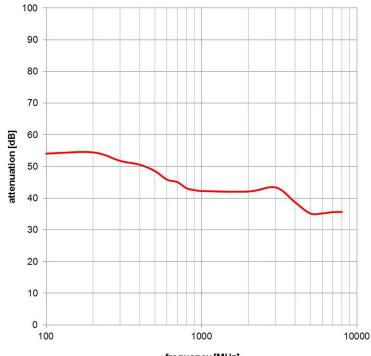

# F Typical Shielding Effectiveness:

frequency [MHz]

measurement based on assembeled top cover with SMD frame according to IEEE STD 299

F Typical Shielding Effectiveness:

frequency [MHz]

measurement based on assembeled top cover with THT frame according to IEEE STD 299