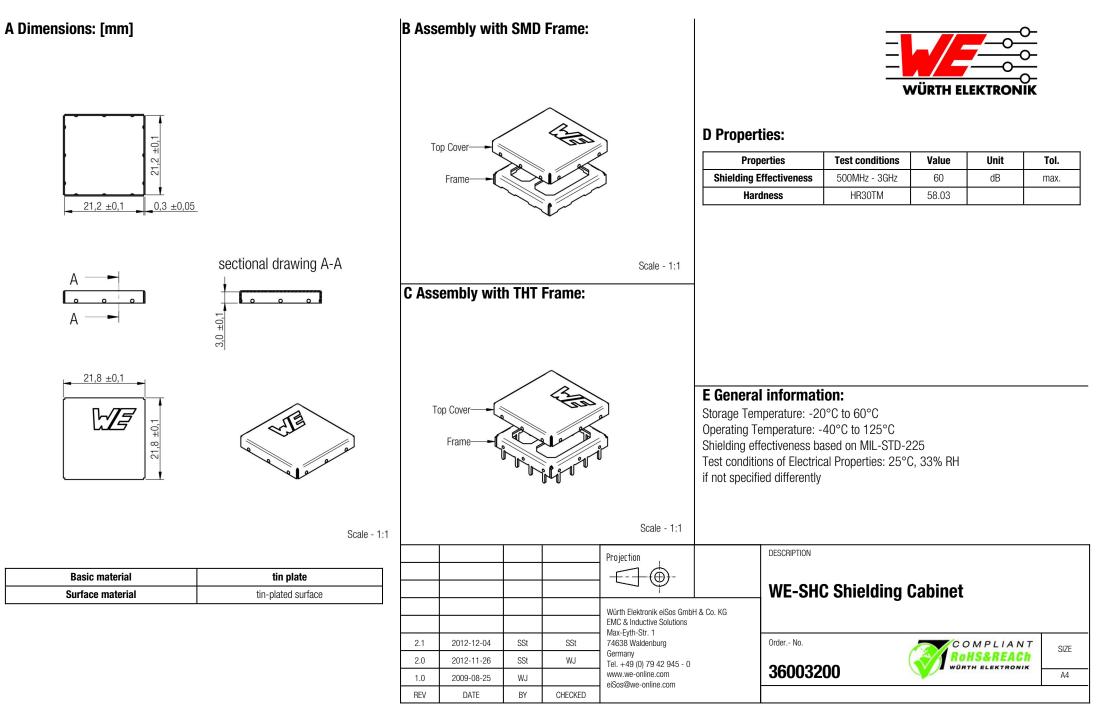

# F Typical Shielding Effectiveness:

frequency [MHz]

measurement based on assembeled top cover with SMD frame according to IEEE STD 299

F Typical Shielding Effectiveness:

frequency [MHz]

measurement based on assembeled top cover with THT frame according to IEEE STD 299